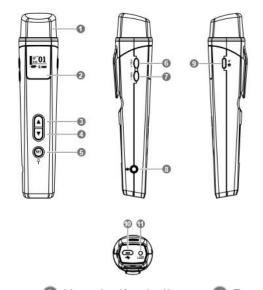

### Handheld Transmitter

- Grill
- 2 Screen Op selecting button
- - Own selecting button

6 Setup laser light button

Setup button: coordinates with "VOL+" and "VOL-" buttons to set up; regarding operation of laser light, please refer to instructions for more details.

- Volume decreases Olume increases
  - External microphone connector
- Over mute button Over USB connector
- Infrared laser light