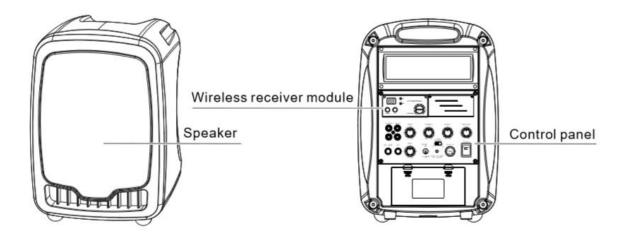

## **Panel Introduction**

Power switch
RCA input gain knob
Microphone gain knob
Power indicator light
RCA input socket
DC input socket
Master volume knob
RCA output socket
Charging/low battery indicator
Base adjusting knob
External speaker socket
Fuse base
Voice priority