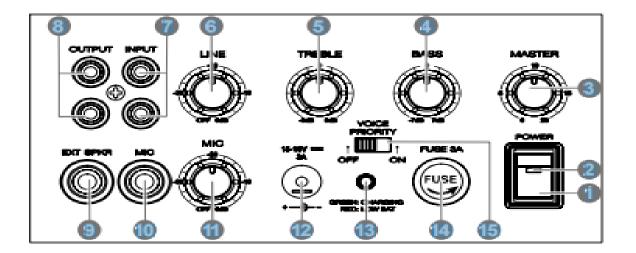

## **Panel Introduction**

Power switch
RCA input gain knob
Microphone gain knob
Power indicator light
RCA input socket
DC input socket
Master volume knob
RCA output socket
Charging/low battery indicator
Base adjusting knob
External speaker socket
Fuse base
Voice priority