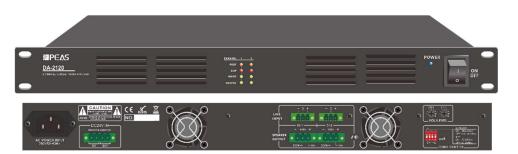

# DA-2120 120W 2 Channels Digital Class-D Amplifier

#### Features

- Switching power technology digital power amplifier
- Class-D PA power amplifier of minimum power consumption
- Less rack space and less heat generation
- Two channel power amplifiers into 19" rack mount unit
- Rated power output at 120W by two channels
- Two channel separate speaker outputs  $4-16\Omega/100V$
- Balanced XLR input by phoenix connector for two channels
- Each input with separate gain control.
- Each channel with high-cut filter.
- Built-in auto standby feature to save power consumption
- Separate channel indicators for protection, clip, input and output
- Complete short circuit, overload, high temp, clip and DC protection
- Wide AC input from 110V to 230V input
- DC24V battery input at order request with additional cost