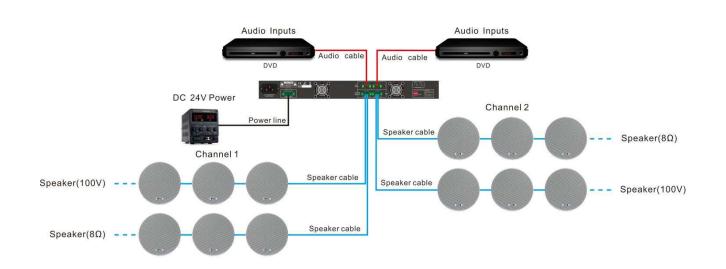

power technology digital power amplifier
- Class-D PA power amplifier of minimum power consumption
- Less rack space and less heat generation
- Two channel power amplifiers into 19" rack mount unit
- Rated power output at 120W by two channels
- Two channel separate speaker outputs  $4-16\Omega/100V$
- Balanced XLR input by phoenix connector for two channels
- Each input with separate gain control.
- Each channel with high-cut filter.
- Built-in auto standby feature to save power consumption
- Separate channel indicators for protection, clip, input and output
- Complete short circuit, overload, high temp, clip and DC protection
- Wide AC input from 110V to 230V input
- DC24V battery input at order request with additional cost



**Digital Amplifier** 



### **Rear Panel**





## Diagram



# **Specification**

| Model              | DA-2120                                                  |
|--------------------|----------------------------------------------------------|
| Rated Power Output | 2x120W                                                   |
| Speaker Output     | 4-16Ω & 100V                                             |
| Description        | Class-D Two Channel Power Amplifier                      |
| Frequency Response | L/H Cut OFF 20Hz-20KHz (+1/-2dB)                         |
|                    | L/H Cut ON 70Hz-10KHz (+1/-3dB)                          |
| Input              | 0.775V, 0dBu, balanced phoenix connector by two channels |
| Input Impedance    | 10ΚΩ                                                     |
| THD                | <0.1% (1KHz/-3dB