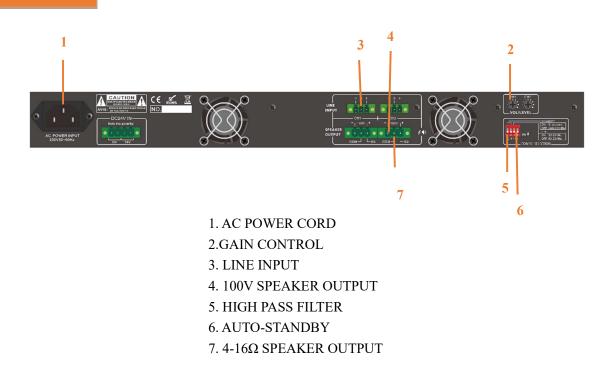

es

- Switching power technology digital power amplifier
- Class-D PA power amplifier of minimum power consumption
- Less rack space and less heat generation
- Two channel power amplifiers into 19" rack mount unit
- Rated power output at 120W by two channels
- Two channel separate speaker outputs  $4-16\Omega/100V$
- Balanced XLR input by phoenix connector for two channels
- Each input with separate gain control.
- Each channel with high-cut filter.
- Built-in auto standby feature to save power consumption
- Separate channel indicators for protection, clip, input and output
- Complete short circuit, overload, high temp, clip and DC protection
- Wide AC input from 110V to 230V input
- DC24V battery input at order request with additional cost



**Digital Amplifier** 



### **Rear Panel**





## Diagram



# **Specification**

| Model              | DA-2120                                                  |
|--------------------|----------------------------------------------------------|
| Rated Power Output | 2x120W                                                   |
| Speaker Output     | 4-16Ω & 100V                                             |
| Description        | Class-D Two Channel Power Amplifier                      |
| Frequency Response | L/H Cut OFF 20Hz-20KHz (+1/-2dB)                         |
|                    | L/H Cut ON 70Hz-10KHz (+1/-3dB)                          |
| Input              | 0.775V, 0dBu, balanced phoenix connector by two channels |
| Input Impedance    | 10ΚΩ                                                     |
| THD                |