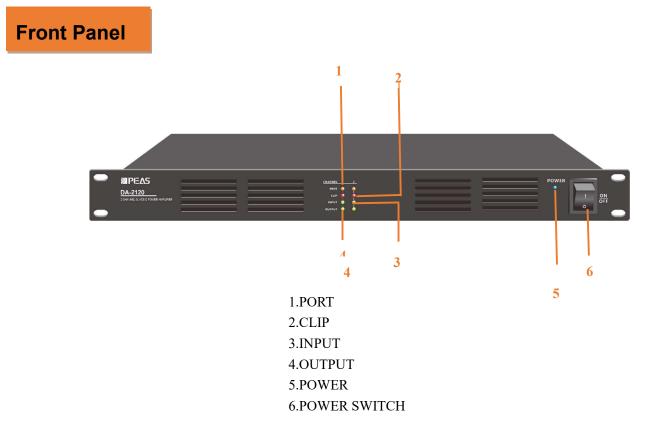

plifier



#### Features

- Switching power technology digital power amplifier
- Class-D PA power amplifier of minimum power consumption
- Less rack space and less heat generation
- Two channel power amplifiers into 19" rack mount unit
- Rated power output at 120W by two channels
- Two channel separate speaker outputs  $4-16\Omega/100V$
- Balanced XLR input by phoenix connector for two channels
- Each input with separate gain control.
- Each channel with high-cut filter.
- Built-in auto standby feature to save power consumption
- Separate channel indicators for protection, clip, input and output
- Complete short circuit, overload, high temp, clip and DC protection
- Wide AC input from 110V to 230V input
- DC24V battery input at order request with additional cost



**Digital Amplifier** 



### **Rear Panel**





## Diagram



# **Specification**

| Model              | DA-2120                                                  |
|--------------------|----------------------------------------------------------|
| Rated Power Output | 2x120W                                                   |
| Speaker Output     | 4-16Ω & 100V                                             |
| Description        | Class-D Two Channel Power Amplifier                      |
| Frequency Response | L/H Cut OFF 20Hz-20KHz (+1/-2dB)                         |
|                    | L/H Cut ON 70Hz-10KHz (+1/-3dB)                          |
| Input              | 0.775V, 0dBu, balanced phoenix connector by two channels |
| Input Impedance    | 10ΚΩ                                                     |
|