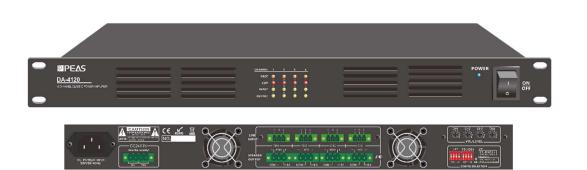

## DA-4500 500W 4 Channels Digital Class-D Amplifier

## Features

- Switching power technology digital power amplifier
- Class-D PA power amplifier of minimum power consumption
- Less rack space and less heat generation
- Four channel power amplifiers into 19" rack mount unit
- Rated power output at 500W by four channels
- Four channel separate speaker outputs  $4-16\Omega/100V$
- Balanced XLR input by phoenix connector for four channels
- Each input with separate gain control.
- Each four channel with high-cut filter.
- Built-in auto standby feature to save power consumption
- Separate four channel indicators for protection, clip, input and output
- Complete short circuit, overload, high temp, clip and DC protection
- Wide AC input from 110V to 230V