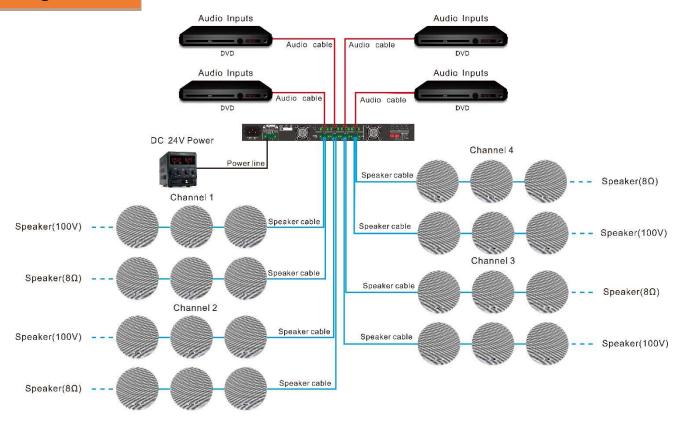

AC POWER CORD
DC24V Battery Input
100V SPEAKER OUTPUT
LINE INPUT
SQ SPEAKER OUTPUT
GAIN CONTROL
HIGH PASS FILTER
AUTO-STANDBY

Digital Amplifier

## Diagram