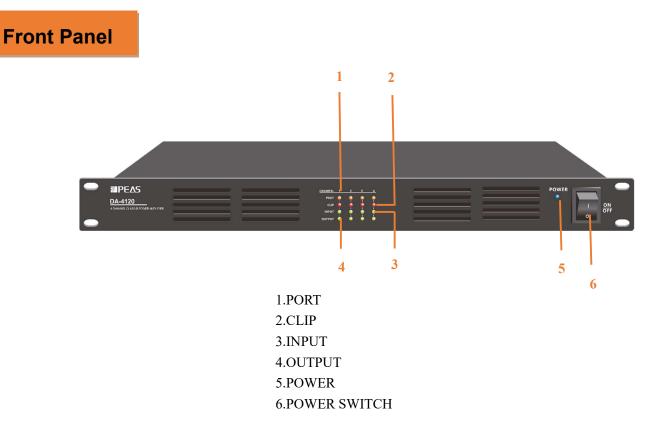

## DA-4500 500W 4 Channels Digital Class-D Amplifier



## Features

- Switching power technology digital power amplifier
- Class-D PA power amplifier of minimum power consumption
- Less rack space and less heat generation
- Four channel power amplifiers into 19" rack mount unit
- Rated power output at 500W by four channels
- Four channel separate speaker outputs  $4-16\Omega/100V$
- Balanced XLR input by phoenix connector for four channels
- Each input with separate gain control.
- Each four channel with high-cut filter.
- Built-in auto standby feature to save power consumption
- Separate four channel indicators for protection, clip, input and output
- Complete short circuit, overload, high temp, clip and DC protection
- Wide AC input from 110V to 230V







AC POWER CORD
DC24V Battery Input
100V SPEAKER OUTPUT
LINE INPUT
SQ SPEAKER OUTPUT
GAIN CONTROL
HIGH PASS FILTER
AUTO-STANDBY

Digital Amplifier



## Diagram



## Specification

| Description        | Class-D Four Channel Power Amplifier                      |         |         |         |
|--------------------|-----------------------------------------------------------|---------|---------|---------|
| Model              | DA-4120                                                   | DA-4240 | DA-4350 | DA-4500 |
| Rated Power Output | 4x120W                                                    | 4x240W  | 4x350W  | 4x500W  |
| Speaker Output     | 8Ω & 100V                                                 |         |         |         |
| Frequency Response | L/H Cut OFF 20Hz-20KHz (+1/-