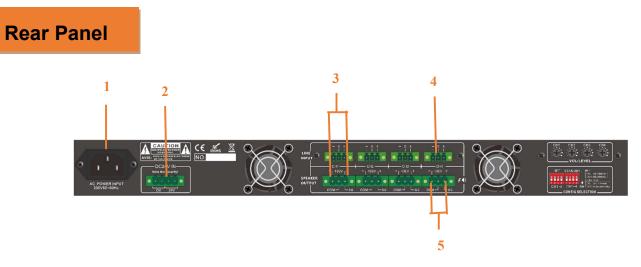

AC POWER CORD
DC24V Battery Input
100V SPEAKER OUTPUT
LINE INPUT
SQ SPEAKER OUTPUT
GAIN CONTROL
HIGH PASS FILTER
AUTO-STANDBY

Digital Amplifier

## Diagram