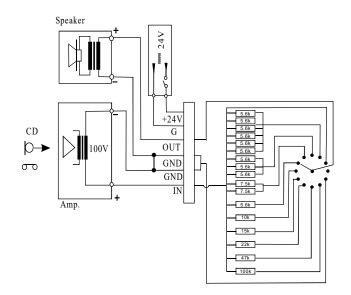

on the hole in the wall, fix the screw, and close the panel.



# Preface

Thank you for choosing our products. All products have been rigorously tested before leaving the factory, abide by the quality of commitment. Products are widely used in schools, gymnasiums, square venues, parks, car parks, railway stations, airports, villas, shopping malls and other places, is the ideal choice for public broadcasting.

In order to facilitate your installation, commissioning and use of this product, please read this manual before installation.

#### Introduction

#### Features

- Simple modern appearance
- Streamline design, rounded corners, elegant and agile; the panel
- effectively resist scratches.
- Ergonomic design
- Large knob design, rotation convenient and labor-saving.

4

# Connection





## **Performance Parameters**

| General Specification |                   |
|-----------------------|-------------------|
| Туре                  | VC-505E/ VC-505D  |
| Rated power           | 5W                |
| Line input            | 100V              |
| Attenuation Per Step  | 3dB               |
| Total Attenuation     | 30dB              |
| Attenuation Positions | 10 plus off       |
| Material              | ABS               |
| Finished Color        | White             |
| Mounting              | Flush and Surface |
| Dimension(L*W*H)mm    | 87*87*35          |
| Unit Weight           | 60g               |
| Gross Weight          | 4kg/48pcs         |

The model with "D" means with relay