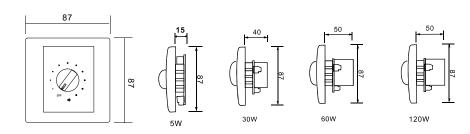

The technical data may be changed without prior notice

# VC-505E Volume Controller

www.peas-pa.com





Guangzhou Q&S Audio Co., Ltd Post Code: 510000 Tel: +86-020-66679288 Website: <u>www.peas-pa.com</u> Address: Room 604,Exchange Center,Panyu,TianAn Hi-tech Ecological Park,Guangzhou,China **User Manual** 

## Installation

### Installation size



# Installation steps

1.First gently remove the panel with a screwdriver



2. Then put the product on the hole in the wall, fix the screw, and close the panel.



# Preface

Thank you for choosing our products. All products have been rigorously tested before leaving the factory, abide by the quality of commitment. Products are widely used in schools, gymnasiums, square venues, parks, car parks, railway stations, airports, villas, shopping malls and other places, is the ideal choice for public broadcasting.

In order to facilitate your installation, commissioning and use of this product, please read this manual before installation.

#### Introduction

#### Features

- Simple modern appearance
- Streamline design, rounded corners, elegant and agile; the panel
- effectively resist scratche