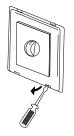

# Installation steps

1.First gently remove the panel with a screwdriver

2. Then put the product on the hole in the wall, fix the screw, and close the panel.