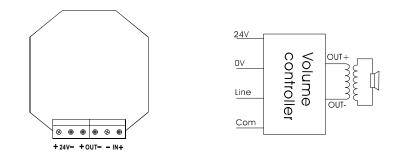

ct on the hole in the wall, fix the screw, and close the panel.



# Preface

Thank you for choosing our products. All products have been rigorously tested before leaving the factory, abide by the quality of commitment. Products are widely used in schools, gymnasiums, square venues, parks, car parks, railway stations, airports, villas, shopping malls and other places, is the ideal choice for public broadcasting.

In order to facilitate your installation, commissioning and use of this product, please read this manual before installation.

#### Introduction

#### Features

- Simple modern appearance
- Streamline design, rounded corners, elegant and agile; the panel
- effectively resist scratches.
- Ergonomic design
- Large knob design, rotation convenient and labor-saving.

4

# Connection





## **Performance Parameters**

| General Specification |                   |
|-----------------------|-------------------|
| Туре                  | VC-505E/ VC-505D  |
| Rated power           | 5W                |
| Line input            | 100V              |
| Attenuation Per Step  | 3dB               |
| Total Attenuation     | 30dB              |
| Attenuation Positions | 10 plus off       |
| Material              | ABS               |
| Finished Color        | White             |
| Mounting              | Flush and Surface |
| Dimension(L*W*H)mm    | 87*87*35          |
| Unit Weight           | 60g               |
| Gross Weight          | 4kg/48pcs         |

The model with "D" means with relay