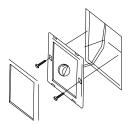

# Installation steps

1.First gently remove the panel with a screwdriver

2. Then put the product on the hole in the wall, fix the screw, and close the panel.